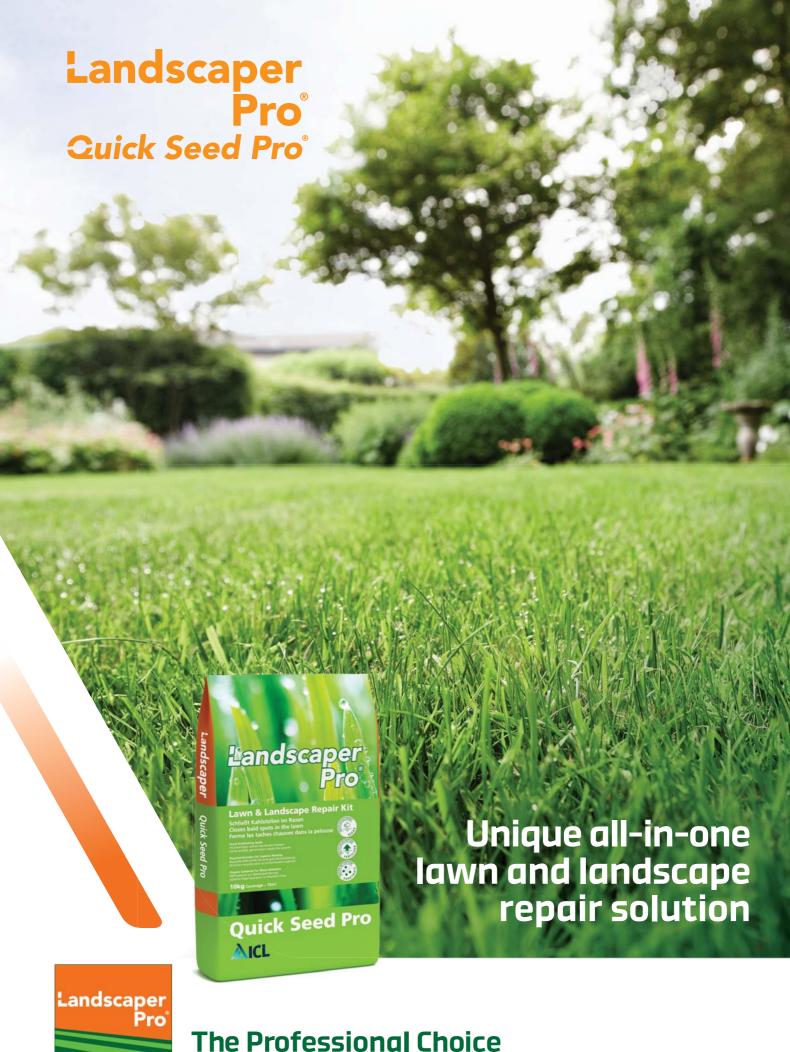

# Lawn & Landscape repair

Quick Seed Pro is a unique all-in-one lawn and landscape repair solution, containing grass seed, slow release fertiliser and an organic growing medium. It enables users to repair damaged or thinned areas of lawn in one easy application.

## Benefits

- Quick establishing seed
- Recycled nutrition for superior rooting
- Organic substrate for water retention
- All-in-one application

Damaged areas in the lawn caused by drought, stress, lawn diseases, pet damage and general wear and tear.